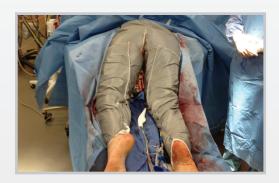

g application
- Effective sustained release of ionic silver for up to seven days<sup>1</sup>
- Minimal maintenance reduces nursing time
- Active Fluid Management (AFM<sup>TM</sup>) Technology is designed to pull and trap excess exudate
- Each dressing can hold up to 1,000cc of fluid at saturation<sup>1</sup>
- May be cut to shape or size
- Grey film can be removed to allow for air flow
- Cost effective



# INSTRUCTIONS FOR USE

- Place with the low-adherent layer directly against the wound (grey side away from the patient)
- Affix with elastic netting, abdominal belt, roll gauze, stapling to itself, or other common securement methods
- Change the dressing when saturated or soiled
- Remove grey layer if air flow is desired

# APPLICATION EXAMPLES

#### **DONOR SITES**



#### SKIN GRAFTS



#### SJS/TEN ULCERS



### PRODUCT INFORMATION

| ASSIST Silver Graft Cover Dressings |           |       |       |
|-------------------------------------|-----------|-------|-------|
| Product Code                        | Size      | Ea/Bx | Ea/Cs |
| 3000051176                          | 8" x 20"  | 10    | 30    |
| 3000051175                          | 4" x 48"  | N/A   | 10    |
| 3000084768                          | 6" x 6"   | 10    | 100   |
| ASSIST Silver Absorbent Dressings   |           |       |       |
| 3000117008                          | Extremity | N/A   | 15    |
| 3000117007                          | Vest      | N/A   | 10    |
| 3000117009                          | Half Bed  | N/A   | 5     |
| 3000116362                          | 18" x 24" | N/A   | 40    |
|