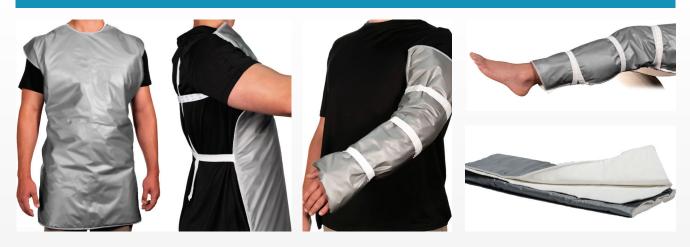

## DRESSING ARCHITECTURE & INDICATIONS FOR USE

ASSIST Silver Absorbent is indicated for the management of acute and chronic wounds:

- Partial thickness burns
- Incisions
- Skin grafts
- Donor sites
- Lacerations
- Abrasions
- Stage I-IV dermal ulcers: vascular, venous, pressure, and diabetic
- Lymphedema

## BENEFITS OF ASSIST SILVER ABSORBENT DRESSING

- Eliminates need for non-adherent layer
- Saves O.R. time during application
- Effective sustained release of ionic silver for up to seven days<sup>1</sup>
- Minimal maintenance reduces nursing time
- Active Fluid Management (AFM<sup>TM</sup>) Technology is designed to pull and trap excess exudate
- Each dressing can hold up to 1,000cc of fluid at saturation<sup>1</sup>
- May be cut to shape or size
- Grey film can be removed to allow for air flow
- Cost effective

# INSTRUCTIONS FOR USE

- Place with the low-adherent layer directly against the wound (grey side away from the patient)
- Affix with elastic netting, abdominal belt, roll gauze, stapling to itself, or other common securement methods
- Change the dressing when saturated or soiled
- Remove grey layer if air flow is desired