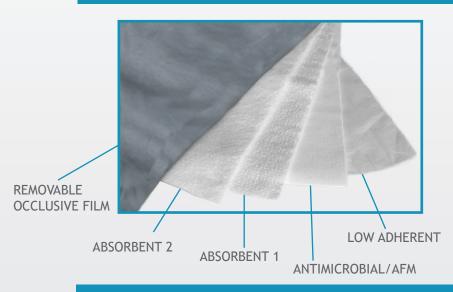

## BENEFITS OF ASSIST SILVER ABSORBENT DRESSING

- Eliminates need for non-adherent layer
- Saves O.R. time during application
- Effective sustained release of ionic silver for up to seven days<sup>1</sup>
- Minimal maintenance reduces nursing time
- Active Fluid Management (AFM<sup>TM</sup>) Technology is designed to pull and trap excess exudate
- Each dressing can hold up to 1,000cc of fluid at saturation<sup>1</sup>
- May be cut to shape or size
- Grey film can be removed to allow for air flow
- Cost effective

# INSTRUCTIONS FOR USE

- Place with the low-adherent layer directly against the wound (grey side away from the patient)
- Affix with elastic netting, abdominal belt, roll gauze, stapling to itself, or other common securement methods
- Change the dressing when saturated or soiled
- Remove grey layer if air flow is desired