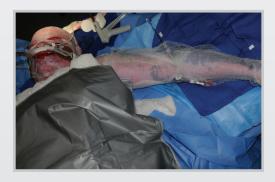

ve sustained release of ionic silver for up to seven days<sup>1</sup>
- Minimal maintenance reduces nursing time
- Active Fluid Management (AFM<sup>TM</sup>) Technology is designed to pull and trap excess exudate
- Each dressing can hold up to 1,000cc of fluid at saturation<sup>1</sup>
- May be cut to shape or size
- Grey film can be removed to allow for air flow
- Cost effective



# INSTRUCTIONS FOR USE

- Place with the low-adherent layer directly against the wound (grey side away from the patient)
- Affix with elastic netting, abdominal belt, roll gauze, stapling to itself, or other common securement methods
- Change the dressing when saturated or soiled
- Remove grey layer if air flow is desired

# APPLICATION EXAMPLES

#### **DONOR SITES**



#### SKIN GRAFTS



#### SJS/TEN ULCERS



### PRODUCT INFORMATION

| ASSIST Silver Graft Cover Dressings |           |       |       |
|-------------------------------------|-----------|-------|-------|
| Product Code                        | Size      | Ea/Bx | Ea/Cs |
| 3000051176                          | 8" x 20"  | 10    | 30    |
| 3000051175                          | 4" x 48"  | N/A   | 10    |
| 3000084768                          | 6" x 6"   | 10    | 100   |
| ASSIST Silver Absorbent Dressings   |           |       |       |
| 3000117008                          | Extremity | N/A   | 15    |
| 3000117007                          | Vest      | N/A   | 10    |
| 3000117009                          | Half Bed  | N/A   | 5     |
| 3000116362                          | 18" x 24" | N/A   | 40    |
| 3000006964