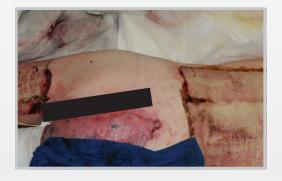

aves O.R. time during application
- Effective sustained release of ionic silver for up to seven days<sup>1</sup>
- Minimal maintenance reduces nursing time
- Active Fluid Management (AFM<sup>TM</sup>) Technology is designed to pull and trap excess exudate
- Each dressing can hold up to 1,000cc of fluid at saturation<sup>1</sup>
- May be cut to shape or size
- Grey film can be removed to allow for air flow
- Cost effective



# INSTRUCTIONS FOR USE

- Place with the low-adherent layer directly against the wound (grey side away from the patient)
- Affix with elastic netting, abdominal belt, roll gauze, stapling to itself, or other common securement methods
- Change the dressing when saturated or soiled
- Remove grey layer if air flow is desired

# APPLICATION EXAMPLES

#### **DONOR SITES**



#### SKIN GRAFTS



#### SJS/TEN ULCERS



### PRODUCT INFORMATION

| ASSIST Silver Graft Cover Dressings |           |       |       |
|-------------------------------------|-----------|-------|-------|
| Product Code                        | Size      | Ea/Bx | Ea/Cs |
| 3000051176                          | 8" x 20"  | 10    | 30    |
| 3000051175                          | 4" x 48"  | N/A   | 10    |
| 3000084768                          | 6" x 6"   | 10    | 100   |
| ASSIST Silver Absorbent Dressings   |           |       |       |
| 3000117008                          | Extremity | N/A   | 15    |
| 3000117007                          | Vest      | N/A   | 10    |
| 3000117009                          | Half Bed  | N/A   | 5     |
| 3000116362                          | 18" x 24"