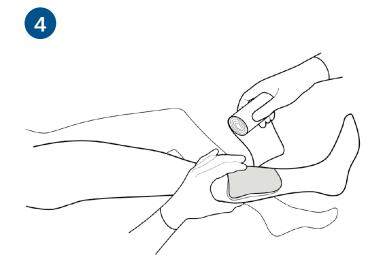

**Secure** using standard clinical practices.

| AGILE      | Size   | Package                   | HCPCS | AGILE      |   | Size               | Package                | HCPCS |
|------------|--------|---------------------------|-------|------------|---|--------------------|------------------------|-------|
| 3000119991 | 2" x 2 | ,, 10 ea./box<br>5 bx/cs. | A6196 | 3000119992 | + | 4" x 4"<br>Pre-Cut | 10 ea./box<br>5 bx/cs. | A6196 |
| 3000117222 | 4" x 4 | " 10 ea./box<br>5 bx/cs.  | A6196 | 3000119993 |   | 4" x 10"           | 2 ea./box<br>5 bx/cs.  | A6197 |