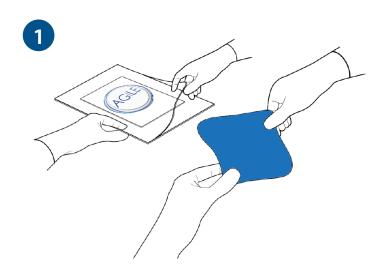

#### **AGILE DRESSING APPLICATION**

**Remove** AGILE dressing from package. If required, dressing can be cut to size.

Apply AGILE with blue side of dressing away from the wound.

Add absorbent secondary dressing on top of the AGILE dressing (eg gauze, ABD pad, foam, compression dressing) if needed.