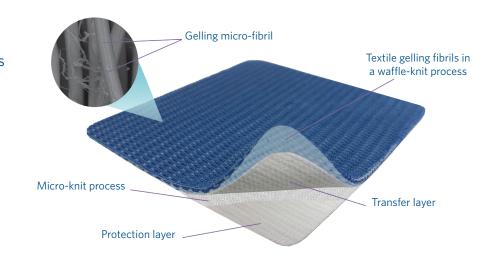

## Milliken.

AGILE dressings were developed to meet the unmet needs of patients and clinicians for a highly absorbent gellable dressing with increased structural integrity and conformability. AGILE dressings combine the patented Active Fluid Management technology with an innovative weave of gelling fibrils. AGILE has the unique ability to pull excess moisture away from the wound bed, absorbs it into the gelling fibrils or transfers it to a secondary dressing. AGILE is able to repeatedly manage moisture fluctuation during the entire application.

### Trusted Moisture Management

Builds on Milliken's knowledge and expertise of moisture managing textiles and can be trusted to be superior

- Is highly absorbent
- Uses gellable fiber construction
- Promotes healing through a moist wound environment
- Protects periwound from harmful exudate (reduces risk of maceration)
- Removes harmful exudate from the wound

### Versatility of Use

Available in a variety of shapes and sizes providing the ability to be used on many different wounds throughout their healing stages

- Able to be cut
- Maintains structural integrity even when wet
- Can be worn up to seven days
- Offers conformability
- Provides low adherency