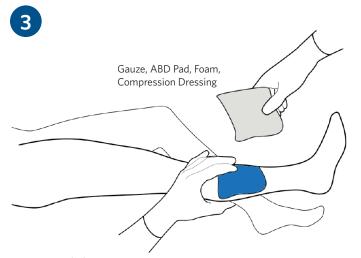

#### **AGILE DRESSING APPLICATION**

**Remove** AGILE dressing from package. If required, dressing can be cut to size.

Apply AGILE with blue side of dressing away from the wound.

Add absorbent secondary dressing on top of the AGILE dressing (eg gauze, ABD pad, foam, compression dressing) if needed.