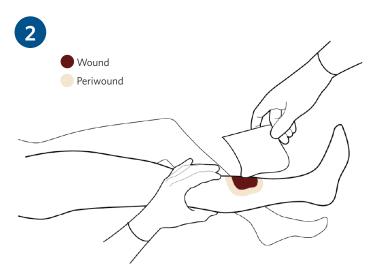

#### **AGILE DRESSING APPLICATION**

**Remove** AGILE dressing from package. If required, dressing can be cut to size.

Apply AGILE with blue side of dressing away from the wound.

Add absorbent secondary dressing on top of the AGILE dressing (eg gauze, ABD pad, foam, compression dressing) if needed.